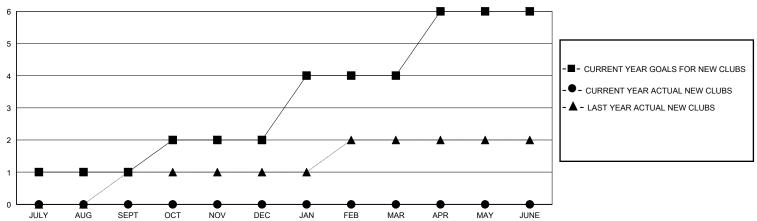

## GOALS AND ACTUAL NEW CLUBS CUMULATIVE

DEC

| <b>-</b> | MEMBER     | GROWTH    | NET G | OAI   |
|----------|------------|-----------|-------|-------|
| _        | IVILIVIDLI | CITCOTTII |       | O/ (L |

● - MEMBER GROWTH ACTUAL

- ▲ - LAST YEAR MEMBERSHIP ACTUAL

| DROPPED CLUBS: 2 |     | 29 CLUBS OF 53 ADDED 1 OR MORE | GENDER DISTRIBUTION        |              |  |
|------------------|-----|--------------------------------|----------------------------|--------------|--|
|                  |     | NEW MEMBERS                    | MALE                       | 850 (47.81%) |  |
|                  |     |                                | FEMALE                     | 928 (52.19%) |  |
| DROPPED MEMBERS  |     |                                |                            |              |  |
| DECEASED         | 1   | CLICK HERE FOR CUMULATIVE      | TOTAL FAMILY UN            | IIT MEMBERS  |  |
| CLUB CANCELLED   | 12  | MEMBERSHIP DATA                | FAMILY MEMBERS PAYING HALF |              |  |
| OTHER            | 106 |                                |                            |              |  |
| TOTAL            | 119 |                                | 0020                       |              |  |

JAN

JULY

AUG

SEPT

OCT

NOV

FEB

MAR

APR

MAY

JUNE

665

392