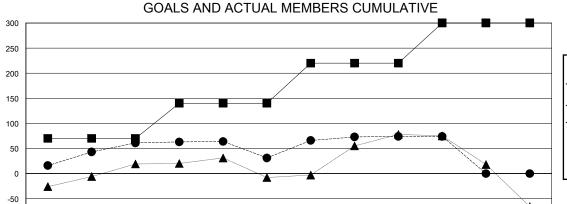

## District 301D1

Results as of: 5/31/2020

| GMT: | LOCATION PHILIPPINES | GMT CA |
|------|----------------------|--------|

|                       | Club          | S         |               |               | Men                   | nbers                   |                                                    |
|-----------------------|---------------|-----------|---------------|---------------|-----------------------|-------------------------|----------------------------------------------------|
| RESULTS FOR 2019-2020 |               |           |               | RESULTS F     | OR 2019-2020          |                         |                                                    |
| QUARTER               | NEW CLUB GOAL | NEW CLUBS | DROPPED CLUBS | QUARTER MEMBE | ER GROWTH NET<br>GOAL | MEMBER GROWTH<br>ACTUAL | DROPPED<br>MEMBERS ACTUAL<br>(including transfers) |
| JULY/AUG/SEPT         | 1             | 0         | 1             | JULY/AUG/SEPT | 70                    | 94                      | 30                                                 |
| OCT/NOV/DEC           | 1             | 0         | 1             | OCT/NOV/DEC   | 70                    | 25                      | 53                                                 |
| JAN/FEB/MAR           | 2             | 0         | 0             | JAN/FEB/MAR   | 80                    | 89                      | 36                                                 |
| APR/MAY/JUNE          | 2             | 0         | 0             | APR/MAY/JUNE  | 80                    | 0                       | 0                                                  |

● - MEMBER GROWTH ACTUAL

- ▲ - LAST YEAR MEMBERSHIP ACTUAL

| DROPPED CLUBS: 2 |     | 29 CLUBS OF 53 ADDED 1 OR MORE | GENDER DISTRIBUTION        |              |  |
|------------------|-----|--------------------------------|----------------------------|--------------|--|
|                  |     | NEW MEMBERS                    | MALE                       | 850 (47.81%) |  |
|                  |     |                                | FEMALE                     | 928 (52.19%) |  |
| DROPPED MEMBERS  |     |                                |                            |              |  |
| DECEASED         | 1   | CLICK HERE FOR CUMULATIVE      | TOTAL FAMILY UN            | IIT MEMBERS  |  |
| CLUB CANCELLED   | 12  | MEMBERSHIP DATA                | FAMILY MEMBERS PAYING HALF |              |  |
| OTHER            | 106 |                                |                            |              |  |
| TOTAL            | 119 |                                | 0020                       |              |  |